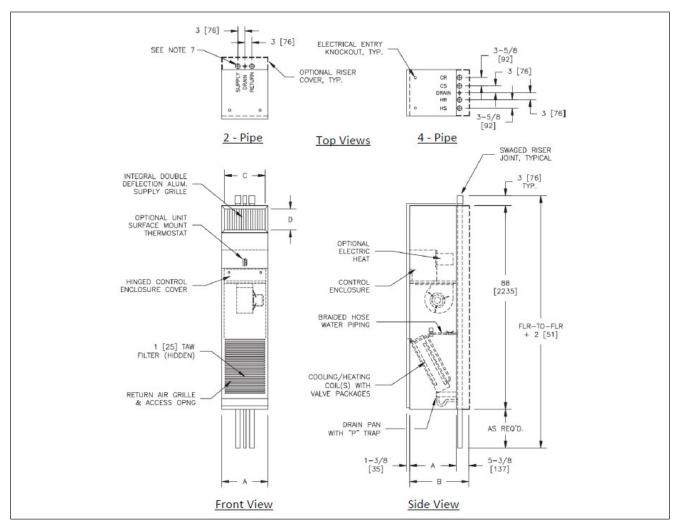

## **RAVE UNIT DIMENSIONS**

| Unit Size | А        | В          | С        | D        |
|-----------|----------|------------|----------|----------|
| 03 & 04   | 18 [457] | 16 ½ [419] | 16 [406] | 8 [203]  |
| 06 & 08   | 20 [508] | 18 ½ [470] | 18 [457] | 12 [305] |
| 10 & 12   | 24 [610] | 22 ½ [572] | 22 [559] | 14 [356] |

## Notes:

- All dimensions are inches [mm]. Metric values are soft conversion.
- 2. All dimensions are  $\pm \frac{1}{4}$  [6mm]
- Thermostat is shipped loose and may be unit surface mounted or remote wall mounted.
- 4. Wiring from electrical entry point to control enclosure is furnished and installed by others in field
- Risers available from ¾" [19mm] to 3" [76mm] diameter with ½" [13mm] thick insulation, and ¾" [19mm] to 2 ½" [64mm] diameter with ¾" [19mm] thick insulation
- 6. Riser length is 120" [3048mm] max., 100" [2540mm] min
- 7. All units are back riser, front single supply, Arrangement BF00 only
- Factory mounted risers shown. Risers may also ship in advance of unit. See Ship In Advance Riser drawings for details.
- 9. Standard cabinet finish is British White
- 10. Floor and ceiling trim furnished and installed by others