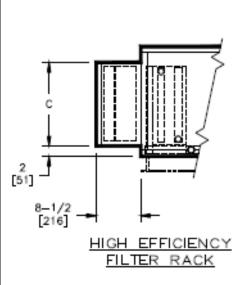

## NOTES:

- 1.All dimensions are Inches [millimeters].All dimensions are ±1/
- 4" [6mm]. Metric Values are soft conversion.
- 2. Right hand unit shown, left hand unit opposite. Motor/drive location may be specified Left or Right Hand. Standard control enclosure location matches motor/drive position.
- 3. Provide sufficient clearance to permit access To controls and comply with applicable codes and ordinances.
- 4.See drawing BC-SBHD-16.0 for filter rack details.
- 5.Base rail is optional on the base unit. See Drawing BC-
- SBHD-18.0. Base rails must be used with mixing box.
- 6. See coil connection details drawings for coil connection sizes

STANDARD FILTER RACK

SIDE VIEW

### **DIMENSIONS**

| SIZE | FAN SIZE    | L      | W      | Н     | С     | D      | E     | F     | G      | J      |
|------|-------------|--------|--------|-------|-------|--------|-------|-------|--------|--------|
| 30   | 10 X 8      | 46     | 59     | 30    | 25    | 51     | 4     | 18    | 36-1/2 | 11-1/4 |
|      | [254 X 203] | [1168] | [1499} | [762] | [635] | [1295] | [102] | [457] | [927]  | [286]  |
| 40   | 10 X 8      | 46     | 68     | 30    | 25    | 59     | 4-1/2 | 18    | 36-1/2 | 15-3/4 |
|      | [254 X 203] | [1168] | [1727] | [762] | [635] | [1499] | [114] | [457] | [927]  | [400]  |