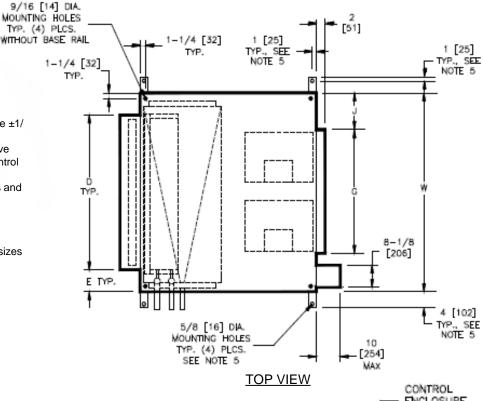

## NOTES:

- 1.All dimensions are Inches [millimeters].All dimensions are ±1/
- 4" [6mm]. Metric Values are soft conversion.
- 2. Right hand unit shown, left hand unit opposite. Motor/drive location may be specified Left or Right Hand. Standard control enclosure location matches motor/drive position.
- 3. Provide sufficient clearance to permit access To controls and comply with applicable codes and ordinances.
- 4.See drawing BC-SBHD-16.0 for filter rack details.
- 5.Base rail is optional on the base unit. See Drawing BC-
- SBHD-18.0. Base rails must be used with mixing box.
- 6. See coil connection details drawings for coil connection sizes

### **DIMENSIONS**

| SIZE | FAN SIZE    | L      | W      | Н     | С     | D      | E     | F     | G      | J      |
|------|-------------|--------|--------|-------|-------|--------|-------|-------|--------|--------|
| 30   | 10 X 8      | 46     | 59     | 30    | 25    | 51     | 4     | 18    | 36-1/2 | 11-1/4 |
|      | [254 X 203] | [1168] | [1499} | [762] | [635] | [1295] | [102] | [457] | [927]  | [286]  |
| 40   | 10 X 8      | 46     | 68     | 30    | 25    | 59     | 4-1/2 | 18    | 36-1/2 | 15-3/4 |
|      | [254 X 203] | [1168] | [1727] | [762] | [635] | [1499] | [114] | [457] | [927]  | [400]  |