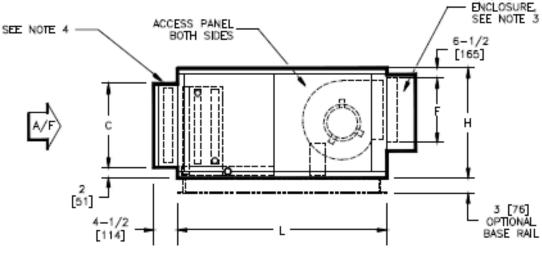

## NOTES:

- 1.All dimensions are Inches [millimeters].All dimensions are ±1/
- 4" [6mm]. Metric Values are soft conversion.
- 2. Right hand unit shown, left hand unit opposite. Motor/drive location may be specified Left or Right Hand. Standard control enclosure location matches motor/drive position.
- 3. Provide sufficient clearance to permit access To controls and comply with applicable codes and ordinances.
- 4.See drawing BC-SBHD-16.0 for filter rack details.
- 5.Base rail is optional on the base unit. See Drawing BC-
- SBHD-18.0. Base rails must be used with mixing box.
- 6. See coil connection details drawings for coil connection sizes

### **DIMENSIONS**

| SIZE | FAN SIZE    | L      | W      | Н     | С     | D      | E     | F     | G      | J      |
|------|-------------|--------|--------|-------|-------|--------|-------|-------|--------|--------|
| 30   | 10 X 8      | 46     | 59     | 30    | 25    | 51     | 4     | 18    | 36-1/2 | 11-1/4 |
|      | [254 X 203] | [1168] | [1499} | [762] | [635] | [1295] | [102] | [457] | [927]  | [286]  |
| 40   | 10 X 8      | 46     | 68     | 30    | 25    | 59     | 4-1/2 | 18    | 36-1/2 | 15-3/4 |
|      | [254 X 203] | [1168] | [1727] | [762] | [635] | [1499] | [114] | [457] | [927]  | [400]  |