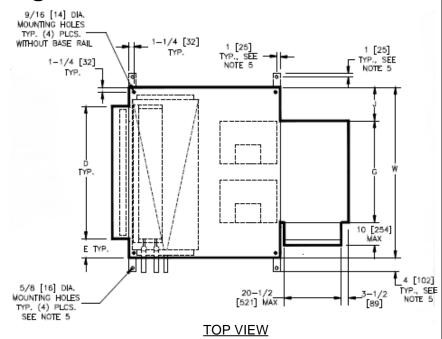

#### NOTES:

- 1.All dimensions are Inches [millimeters].All dimensions are ±1/
- 4" [6mm]. Metric values are soft conversion.
- 2. Right hand unit shown, left hand unit opposite. Motor/drive location may be specified Left or Right Hand. Standard control enclosure location matches motor/drive position.
- 3.Provide sufficient clearance to permit access to controls and comply with applicable codes and ordinances.
- 4.See drawing BC-SBHD-16.0 for filter rack details.
- 5. Base rail is optional on the base unit. See Drawing BC-
- SBHD-18.0. Base rails must be used With mixing box.
- 6.See coil connection details drawings for coil connection sizes and locations.

### **DIMENSIONS**

| SIZE | FAN SIZE    | L      | W      | Н     | С     | D      | E     | F     | G      | J      |
|------|-------------|--------|--------|-------|-------|--------|-------|-------|--------|--------|
| 30   | 10 X 8      | 46     | 59     | 30    | 25    | 51     | 4     | 12    | 34-1/2 | 12-3/8 |
|      | [254 X 203] | [1168] | [1499] | [762] | [635] | [1295] | [102] | [305] | [870]  | [314]  |
| 40   | 10 X 8      | 46     | 68     | 30    | 25    | 59     | 4-1/2 | 12    | 34-1/2 | 16-7/8 |
|      | [254 X 203] | [1168] | [1727] | [762] | [635] | [1499] | [114] | [305] | [870]  | [429]  |