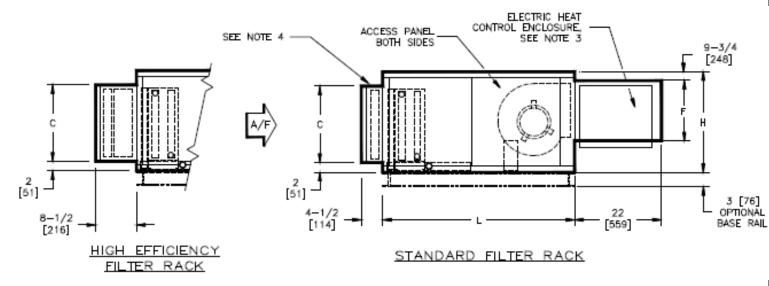

#### NOTES:

- 1.All dimensions are Inches [millimeters].All dimensions are ±1/
- 4" [6mm]. Metric values are soft conversion.
- 2. Right hand unit shown, left hand unit opposite. Motor/drive location may be specified Left or Right Hand. Standard control enclosure location matches motor/drive position.
- 3.Provide sufficient clearance to permit access to controls and comply with applicable codes and ordinances.
- 4.See drawing BC-SBHD-16.0 for filter rack details.
- 5. Base rail is optional on the base unit. See Drawing BC-
- SBHD-18.0. Base rails must be used With mixing box.
- 6.See coil connection details drawings for coil connection sizes and locations.

### **DIMENSIONS**

| SIZE | FAN SIZE    | L      | W      | Н     | С     | D      | E     | F     | G      | J      |
|------|-------------|--------|--------|-------|-------|--------|-------|-------|--------|--------|
| 30   | 10 X 8      | 46     | 59     | 30    | 25    | 51     | 4     | 12    | 34-1/2 | 12-3/8 |
|      | [254 X 203] | [1168] | [1499] | [762] | [635] | [1295] | [102] | [305] | [870]  | [314]  |
| 40   | 10 X 8      | 46     | 68     | 30    | 25    | 59     | 4-1/2 | 12    | 34-1/2 | 16-7/8 |
|      | [254 X 203] | [1168] | [1727] | [762] | [635] | [1499] | [114] | [305] | [870]  | [429]  |